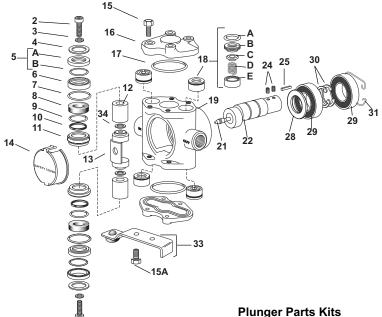

#### Plunger Parts Kit No. 3430-0292

Consists of one No. 3430-0291 Plunger Stack Parts Kit and two No. 3500-0036 Plungers.

## Hollow Shaft Assembly No. 5500-5320

Consists of one No. 5501-5320 Crankshaft Sub-Assembly, two No. 1810-0013 Retaining Rings, two No. 2008-0001 Main Bearings, one No. 2130-0007 Bearing Shield.

| Ref.<br>No. | Qty.<br>Req'd. | Part<br>No. | Description                                                                                                 |
|-------------|----------------|-------------|-------------------------------------------------------------------------------------------------------------|
| 2           | 2              | 2220-0039   | Socket Head Cap Screw                                                                                       |
| 3           | 2              | 2270-0042   | Washer                                                                                                      |
| 4           | 2              | 1830-0056   | Retainer                                                                                                    |
| 5           | 2              | 2150-0027   | Seal Assembly: Consists of one No.<br>2150-0049 Seal (Ref. A) and one<br>No. 1440-0061 Support Ring (Ref.B) |
| 6           | 2              | 1830-0054   | Seal Retainer                                                                                               |
| 7           | 2              | 1720-0079   | O-ring for Seal Retainer                                                                                    |
| 8           | 2              | 1440-0037   | Guide                                                                                                       |
| 9           | 2              | 1720-0064   | O-ring for Seal Ring                                                                                        |
| 10          | 2              | 1440-0010   | Seal Ring                                                                                                   |
| 11          | 2              | 1830-0053   | Guide Retainer                                                                                              |
| 12          | 2              | 3500-0036   | Plunger                                                                                                     |
| 13          | 1              | 0504-5300   | Connecting Rod                                                                                              |
| 14          | 1              | 0608-5300   | Safety Cover                                                                                                |
| 15          | 8              | 2210-0063   | Cylinder Head Bolt                                                                                          |
| 15A         | 2              | 2210-0064   | Extra Long Cylinder Head Bolt for torque arm                                                                |
| 16          | 2              | 0201-5300C  | Cylinder Head (Cast Iron)                                                                                   |
| 17          | 2              | 1720-0038   | O-ring for Cylinder Head                                                                                    |

| Ref.<br>No. | Qty.<br>Req'd. | Part<br>No. | Description                                                              |
|-------------|----------------|-------------|--------------------------------------------------------------------------|
| 18          | 1 Set          | 3430-0197   | Set of four No. 3400-0073<br>Unitized Valve Assemblies:                  |
|             |                |             | Consists of four each: O-ring (Ref. A),                                  |
|             |                |             | Valve Seat (Ref. B), Valve Poppet (Ref. C), Valve Spring (Ref. D), Valve |
|             |                |             | Spring Retainer (Ref. E)                                                 |
| 19          | 1              | 0108-5300C  | Body (Cast Iron)                                                         |
| 21          | 1              | 2405-0006   | Grease Fitting                                                           |
| 22          | 1              | ****        | Hollow Shaft Sub-Assembly (See                                           |
|             |                |             | listing above for description)                                           |
| 24          | 2              | 2230-0017   | Set Screws for Hollow Shaft                                              |
| 25          | 1              | 1610-0011   | Spline Key for Hollow Shaft                                              |
| 28          | 1              | 2130-0007   | Shield                                                                   |
| 29          | 2              | 2008-0001   | Main Bearing                                                             |
| 30          | 2              | 1810-0013   | Retaining Ring (shaft)                                                   |
| 31          | 1              | 1820-0025   | Retaining Ring (housing)                                                 |
| 33          | 1              | 3420-0030   | Torque Arm Kit: Includes (1) No.                                         |
|             |                |             | 2820-0035 Torque Arm, (1) No.                                            |
|             |                |             | 1450-0003 Bumper and (2) No.                                             |
|             |                |             | 2210-0064 Bolts.                                                         |
| 34          | 2              | 2270-0097   | Washer                                                                   |